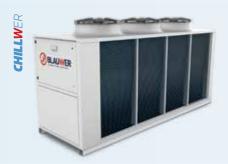

# **AIC** MEDIUM

Industrial water chiller, multi-scroll compressor, R410A, cooling capacity **40 - 800kW** 

Refrigeratore industriale, multi-scroll R410A, potenze da **40 a 800 kW**, evaporatori a piastre o fasci tubiero