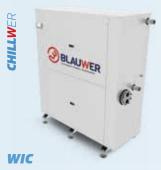

Refrigeratore industriale, multi-scroll R410, potenze da 40 a 300 kW, evaporatori a piastre o fasci tubiero

**Pumping Groups** Gruppi di pompaggio

TCU

Termoregolatori a raffreddamento diretto Temperature Control Units