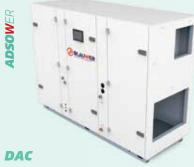

High efficency adsorption dehumidifer, high temperature R744 (CO) heat pump reativeting system.

Supply air, Absolute humidity (x) above 1,5 g/kg

Deumidificatore di processo ad assorbimento, ad altissima efficienza, rigenerato con sistema a pompa di calore in R744 (CO2) . Trattamento fino a x=1,5 g/kg