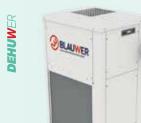

Dry-cooler, **40kW - 1MW** cooling capacity

Dry-cooler, capacità da **40kW a 1MW** 

Indiustrial dehumidifer, air flow 1000 - 30000 m³/h

Deumidificatore industriale, portate aria da 1000 a 30000 m³/h

High efficency heat recovery, with or without ventilation section, air flow **1500 - 14000 m³/h** 

Recuperatore di calore ad alta efficienza, con o senza sezione ventilante, da **1500 a 14000 m³/h** 

High efficency heat recovery, heat pump system, air flow  $1500 - 14000 \, m^3/h$ 

Recuperatore di calore ad alta efficienza, con sezione di recupero attivo, da **1500 a 14000 m³/h** 