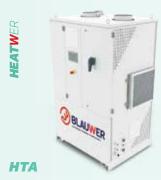

High temperature heat pump, single compressor, R744 (CO2). Heating capacity **11 - 120 kW** 

Pompa di calore, singolo compressore, R744 (CO2) alta temperatura, per processi industriali. Potenze termiche da **11 a 120 kW** 