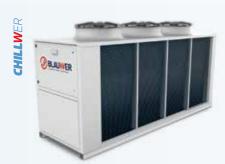

Industrial water chiller, screw compressor, R134a, cooling capacity 200 - 1200kW

Refrigeratore industriale, compressore a vite, R134a, potenze da 200 a 1200 kW, evaporatori a piastre o fasci tubiero

Industrial water chiller, multi-scroll compressor, R410A, cooling capacity 40 - 300kW - centrifugal fan