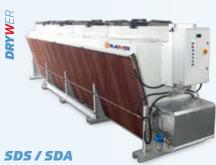

Dry-cooler, **40kW - 1MW** cooling capacity

Dry-cooler, capacità da **40kW a 1MW** 

Indiustrial dehumidifer, air flow 1000 - 30000 m³/h

Deumidificatore industriale, portate aria da 1000 a 30000 m³/h

High efficency heat recovery, with or without ventilation section, air flow **1500 - 14000 m³/h** 