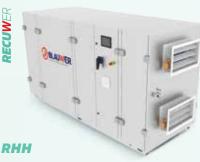

Dry-cooler, **40kW - 1MW** cooling capacity

Dry-cooler, capacità da **40kW a 1MW** 

Indiustrial dehumidifer, air flow 1000 - 30000 m³/h

Deumidificatore industriale, portate aria da 1000 a 30000 m³/h

High efficency heat recovery, with or without ventilation section, air flow **1500 - 14000 m³/h** 

Recuperatore di calore ad alta efficienza, con o senza sezione ventilante, da **1500 a 14000 m³/h** 

High efficency heat recovery, heat pump system, air flow  $1500 - 14000 \, m^3/h$ 

Recuperatore di calore ad alta efficienza, con sezione di recupero attivo, da **1500 a 14000 m³/h** 