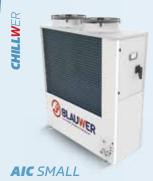

Industrial water chiller, single compressor, R410A, cooling capacity **10 - 38kW** 

Refrigeratore industriale, singolo compressore, R410A potenze da **10 a 38 kW** 

Water/water industrial chiller, multi-scroll compressor, R410A, plate or shell in tube evaporator