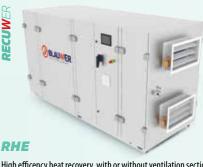

Dry-cooler, **40kW - 1MW** cooling capacity

Dry-cooler, capacità da **40kW a 1MW** 

Indiustrial dehumidifer, air flow 1000 - 30000 m³/h

Deumidificatore industriale, portate aria da 1000 a 30000 m³/h

High efficency heat recovery, with or without ventilation section, air flow **1500 - 14000 m³/h** 

Recuperatore di calore ad alta efficienza, con o senza sezione ventilante, da **1500 a 14000 m³/h** 

High efficency heat recovery, heat pump system, air flow  $1500 - 14000 \, m^3/h$ 

Recuperatore di calore ad alta efficienza, con sezione di recupero attivo, da **1500 a 14000 m³/h** 