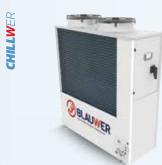

Industrial water chiller, single compressor, R410A, cooling capacity **10 - 38kW** 

Refrigeratore industriale, singolo compressore, R410A potenze da **10 a 38 kW** 

Water/water industrial chiller, multi-scroll compressor, R410A, plate or shell in tube evaporator

#### AFC

Industrial water chiller, single compressor, R410A, cooling capacity **10 - 38kW**, integrated free-cooling

Refrigeratore industriale, singolo compressore, potenze da **10 a 38 kW**, free-cooling integrato